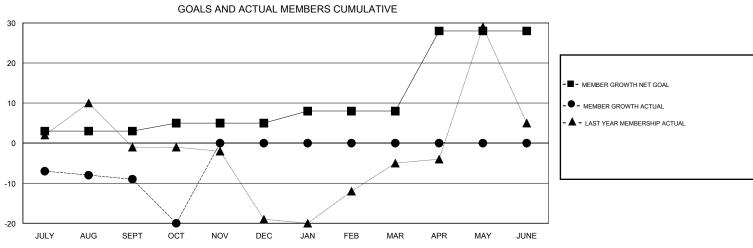

## District 12 N

| GMT:          |               |             | GMT CA        |                       |                           |                         |                                                    |  |
|---------------|---------------|-------------|---------------|-----------------------|---------------------------|-------------------------|----------------------------------------------------|--|
| Clubs         |               |             |               | Members               |                           |                         |                                                    |  |
|               | RESULTS FOR   | R 2019-2020 |               | RESULTS FOR 2019-2020 |                           |                         |                                                    |  |
| QUARTER       | NEW CLUB GOAL | NEW CLUBS   | DROPPED CLUBS | QUARTER               | MEMBER GROWTH NET<br>GOAL | MEMBER GROWTH<br>ACTUAL | DROPPED<br>MEMBERS ACTUAL<br>(including transfers) |  |
| JULY/AUG/SEPT | 0             | 0           | 0             | JULY/AUG/SEPT         | 3                         | 25                      | 32                                                 |  |
| OCT/NOV/DEC   | 0             | 0           | 0             | OCT/NOV/DEC           | 2                         | 3                       | 14                                                 |  |
| JAN/FEB/MAR   | 0<br>1        | 0           | 0             | JAN/FEB/MAR           | 3<br>20                   | 0                       | 0                                                  |  |
| APR/MAY/JUNE  |               |             | •             | APR/MAY/JUNE          | 20                        | U                       | U                                                  |  |